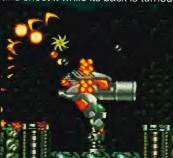

11

The Terminator 2 arcade game cost over three million dollars to produce and includes some footage from the film that was cut out of the release version. James Cameron (the writer and director of both Terminator and Terminator 2) provided the images and also had a big hand in the game's development.

Consisting of mainly digitised images and cut from the film, this *Op Wolf*-type game was a major success in the arcades and with the launch of the Menacer light gun for the Mega Drive, Arena scooped up the license and, after a lot of hard work, here is the console version.

Playable with either joypads or the Menacer, one or two players take part in the battle to save mankind and rid the earth of these evil machines once and for all. he opening sequence is copied from one of the T2 trailers that was circulating in the cinemas at the end of 1991. The story follows a second terminator; the T-1000, that has been sent back in time to kill John Connor when he is just 10

TERMINATUR

years old. This new terminator is made up of Polychromatic Alloy (liquid metal to you and me!) and can change shape into anything it samples by physical contact. Knowing the T-1000 is after him, the older version of Connor captures and re-programmes a T-800 to go back in time and protect his younger self. Played like the Op Wolf game of a

Played like the Op Wolf game of a few years ago, you (and a friend if you've got one) battle against the

Cool down, bub! Drench the T-1000 with liquid nitrogen and then shoot him to shatter him into tiny, trozen fragments!

# THE ARC GAME

11 8

CO25 CO798300 OG 20

Hasta la vista, bay! An enemy T-800 scatters itself all ov

so much money for T2.

Hasta la vista, beby! An enemy T-800 scatters itself all over the place after been hit by about 10 missiles! I can't say that 1d like to be the one who has to try and put him back together, though!